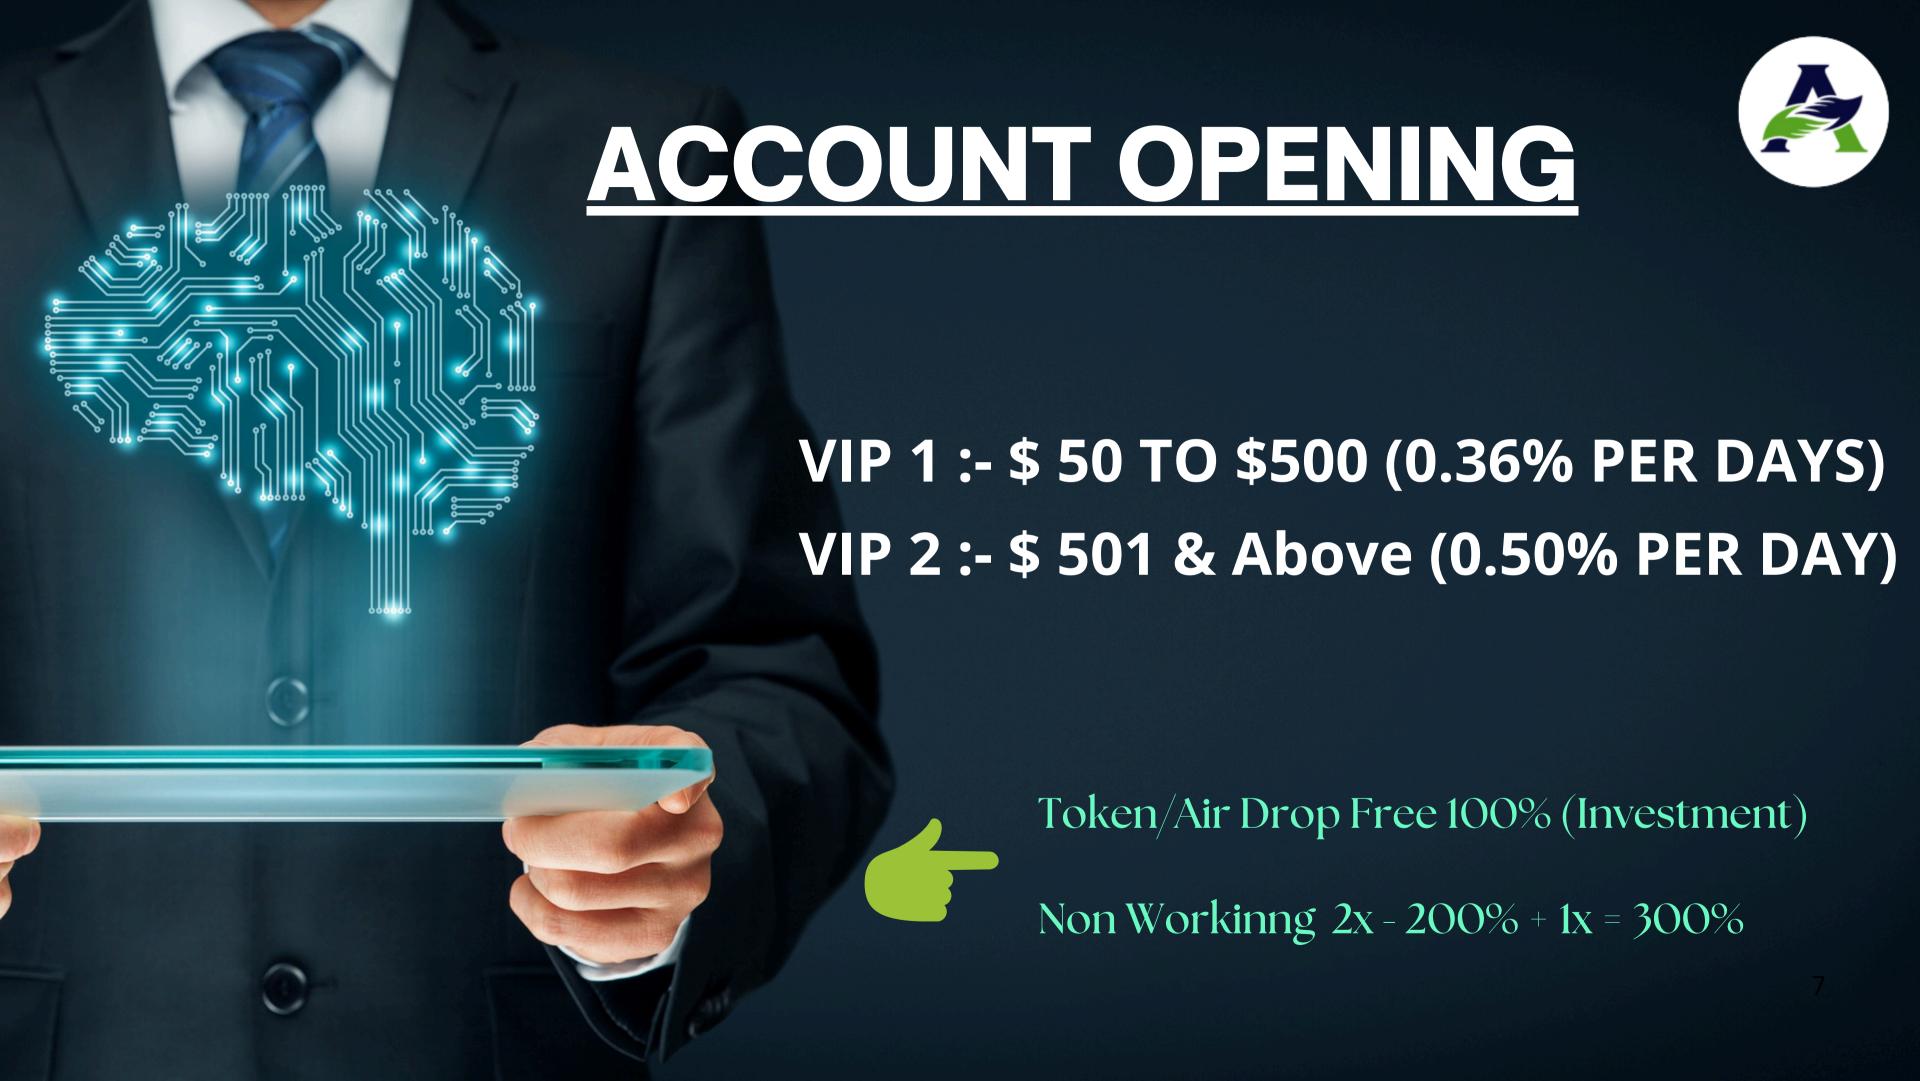

### **How To Get Started**

#### Registration

The first step that must be done is to register on the website or application that we provide

#### Fill out the form

Fill in the form by filling it according to your personal data on our website. all your data will be safe

#### **Active your-self**

Send your ID NO immediately, after that you can work on our platform

#### **Profit is coming**

Not long after that, double the profit will be in front of you according to your expectations